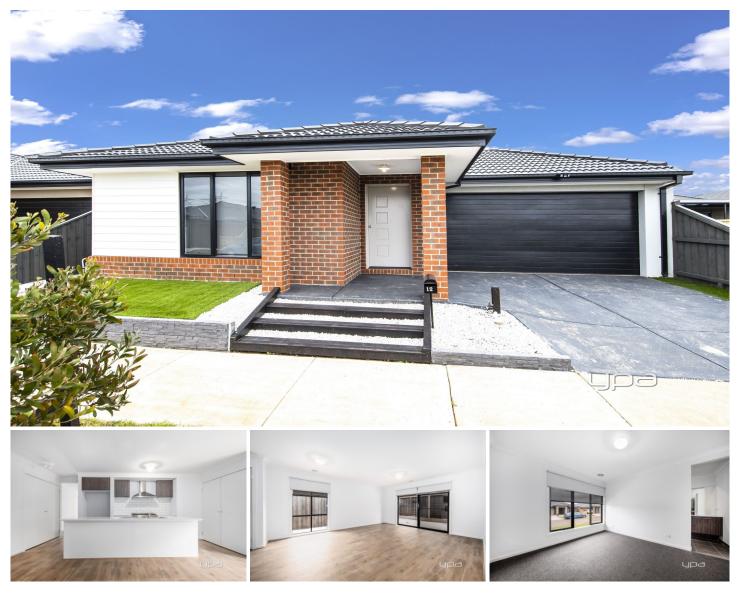

## 12 Lineker Drive Deanside VIC

A vibrant new neighbourhood situated in the highly desirable Deanside Village Estate and within walking distance to the park, within minutes of major town centre at Caroline Springs, great freeway access, quality schools, colleges and recreation facilities.

This beautiful abode comprises of -

- Four bedrooms (Master Bedroom with walk in robe & ensuite)
- Remaining bedrooms with built in robes
- Open plan kitchen/meals/living area
- 900mm Stainless steel appliances & dishwasher
- Walk in Pantry
- Ducted Heating
- Roller Blinds throughout
- Spacious Laundry