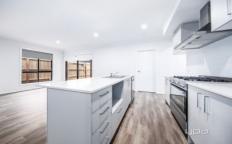

## Comprising of -

- Four bedrooms (Master Bedroom with walk in robe & ensuite)
- Remaining bedrooms with built in robes
- Open plan kitchen/meals/living area with split system cooling
- 900mm Stainless steel appliances & dishwasher