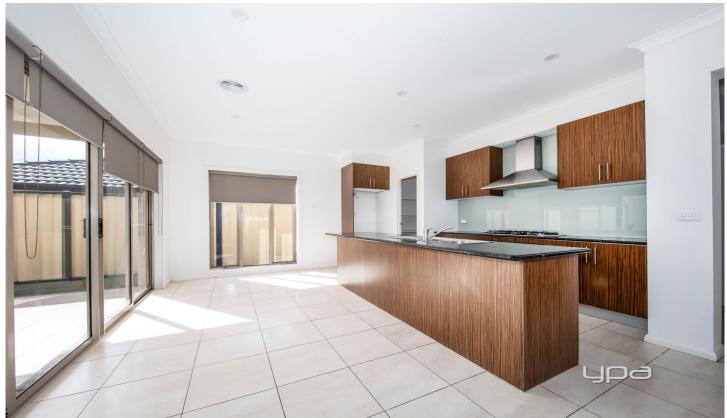

## 18 Barton Road Burnside Heights VIC

THIS IS LARGER THAN USUAL FAMILY OF 35 SQUARES

Located in a quiet pocket of Burnside Heights is this delightful family home. Comprising of the following;

- ? Three bedrooms (Master bedroom with walk in robe & full ensuite)
- ? Remaining bedrooms complete with built in robes
- ? Formal front tiled lounge room
- ? Central bathroom with separate toilet
- ? Open plan spacious kitchen/meals/living area
- ? Kitchen with stainless steel appliances & glass splashback
- ? Walk in Pantry
- ? Spacious Laundry
- ? Outdoor alfresco area