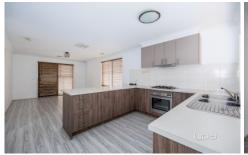

## Comprising of -

- ? Three bedrooms (Master bedroom with walk in robe & ensuite)
- ? Remaining bedrooms with built in robes
- ? Central modern light filled bathroom with separate toilet
- ? Formal front lounge/retreat
- ? Open plan kitchen/meals/living area
- ? European Laundry
- ? Alarm