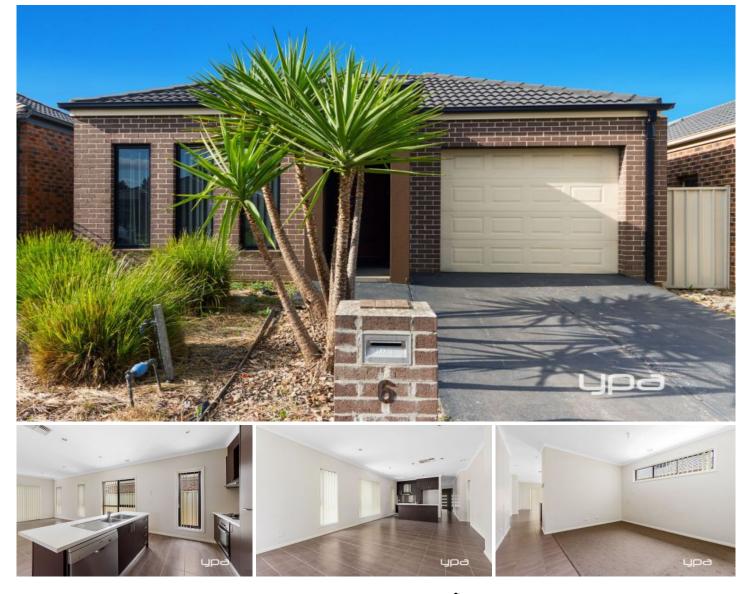

## 6 Derwent Close Caroline Springs VIC

This well presented home is located in the heart of Caroline Springs this three bedroom home is sure to impress! The master features a WIR and ensuite, The remaining bedrooms with BIR. A great size kitchen living, and dining area with a 600mm stainless steel oven & dishwasher, and ample cupboard space. Other features include, a separate bright family retreat, modern bathroom, low maintenance front yard, concreted patio directly off the family living area, ducted heating, evaporative cooling, single remote garage with internal access. This property will go quickly, so dont miss out!