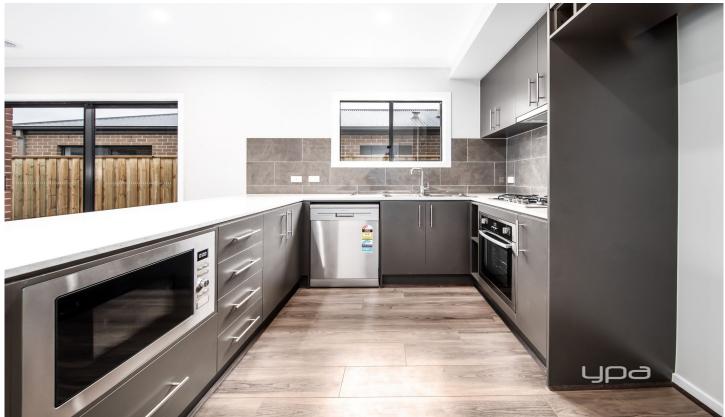

## 42 Cherish Street Fraser Rise VIC

This immaculately presented home showcases splendour and contemporary living to perfection. Comprising of -

? Three bedrooms (Master bedroom at the back of the property with walk in

robe, double shower & vanity which leads out into the outside area)

- ? Remaining bedrooms with built in robes
- ? Formal front lounge
- ? Open plan kitchen/meals/living area
- ? Stainless steel appliances, dishwasher and built-in microwave
- ? Central bathroom & separate toilet
- ? Ducted heating & evaporative cooling
- ? Floorboards & carpet throughout
- ? Double car garage on remote