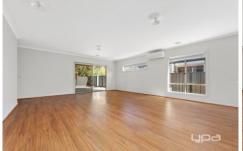

## Comprising -

- ? Three bedrooms (Master bedroom with full ensuite & WIR)
- ? Remaining bedrooms with built in robes
- ? Modern plan kitchen with 900mm stainless steel appliances
- ? Theatre room / optional 4th bedroom
- ? Ducted heating & split system cooling
- ? Undercover alfresco area
- ? Double remote car garage with internal access
- ? Floorboards throughout
- ? Low maintenance gardens