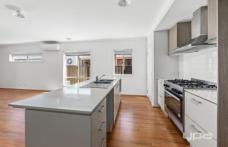

## Comprising -

- ? Three bedrooms (Master bedroom with full ensuite & WIR)
- ? Remaining bedrooms with built in robes
- ? Modern plan kitchen with 900mm stainless steel appliances
- ? Theatre room / optional 4th bedroom
- ? Ducted heating & split system cooling
- ? Undercover alfresco area
- ? Double remote car garage with internal access
- ? Floorboards throughout
- ? Low maintenance gardens