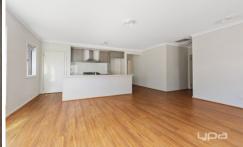

## Comprising -

- ? Three bedrooms (Master bedroom with full ensuite & WIR)
- ? Remaining bedrooms with built in robes
- ? Modern plan kitchen with 900mm stainless steel appliances
- ? Theatre room / optional 4th bedroom
- ? Ducted heating & split system cooling
- ? Undercover alfresco area
- ? Double remote car garage with internal access
- ? Floorboards throughout
- ? Low maintenance gardens