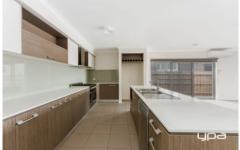

This family home is offering 4 bedrooms, master bedroom with full ensuite featuring double vanity & WIR, bedroom 2 has WIR and the other two bedrooms have BIRs, open plan kitchen/ living/ dining area with island bench, 900 mm stainless steel 5 burner gas cooker, dishwasher and walk in pantry, study knook, carpet to all bedrooms and formal lounge, heating and cooling & much more.