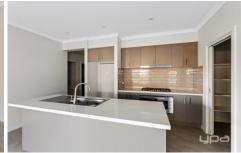

## Comprising of -

- ? Four bedrooms (Master bedroom with walk in robe & ensuite)
- ? Remaining bedrooms with built in robes
- ? Central bathroom and a separate toilet
- ? Formal front lounge
- ? Open plan kitchen/meals/living area? Kitchen features 900mm appliances & dishwasher
- ? Alfresco area with low maintenance gardens
- ? Ducted heating & cooling
- ? Double garage on remote with internal access