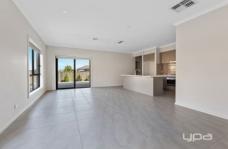

## Comprising of -

- ? Four bedrooms (Master bedroom with walk in robe & ensuite)
- ? Remaining bedrooms with built in robes
- ? Central bathroom and a separate toilet
- ? Formal front lounge
- ? Open plan kitchen/meals/living area? Kitchen features 900mm appliances & dishwasher
- ? Alfresco area with low maintenance gardens
- ? Ducted heating & cooling
- ? Double garage on remote with internal access