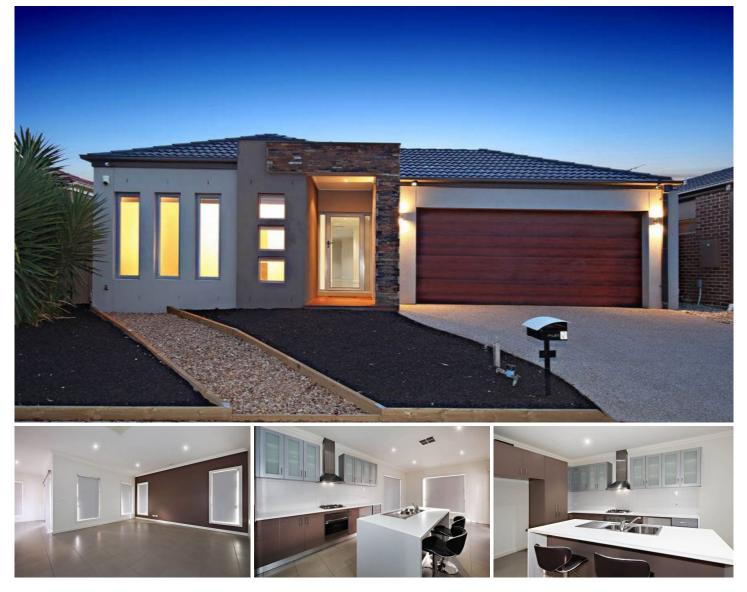

## 9 Wylie Circuit Burnside Heights VIC

## ZONED FOR KOROROIT CREEK PRIMARY SCHOOL

Immaculately presented, this single level sensation will suit those looking for the perfect home. Boasting three generous size bedrooms (master complete with en suite and walk in robe)- remaining bedrooms with double built in robes. Ideal open plan kitchen with quality stainless steel kitchen appliances including dishwasher, large fridge space and abundance of cupboards. Other features include bright central bathroom with bath, spacious family living/dining area overlooking the backyard and alfresco with cafe' blinds in which is an ideal space for family entertaining all year round. Complete with gas ducted heating, evaporative cooling, high ceilings, alarm system, video surveillance, double remote garage with internal and rear access to a carport/pergola area. This stunning residence also offers a low maintenance garden front and back and all close to