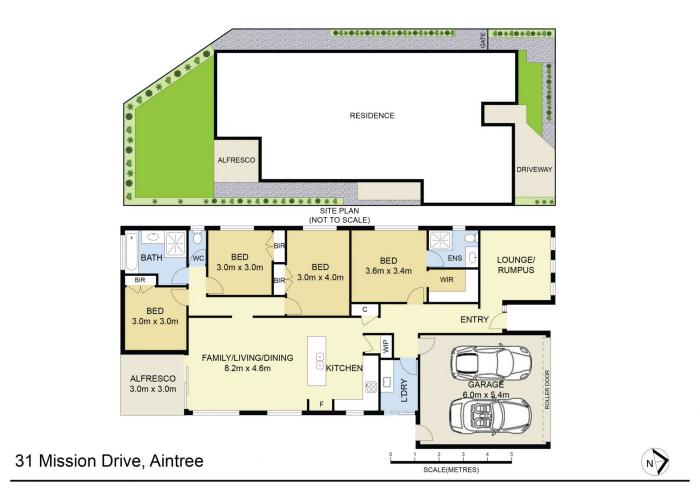

## 31 Mission Drive Aintree VIC

Affordable opportunity, Immaculately maintained, presented to perfection and not to mention the fantastic location with all amenities nearby including Bacchus Marsh Grammer School, Woodlea Town Centre, public transport, western highway and walking tracks/reserves/park lands at your fingertips. We are proud to present this property that offers the perfect combination of practicality and comfort nestled in a highly respected Woodlea Estate and is nothing short of outstanding.

## Features Include:

- ? Master bedroom showcasing a walk-in wardrobe and ensuite with quality fittings
- ? Additional three spacious bedrooms with built-in wardrobes
- ? Front formal lounge
- ? The open plan kitchen is located perfectly to incorporate

## 4 🕒 2 📛 2 🖨

Land Size: 403 sqm

View: https://www.ypa.com.au/7387428

Ashleigh Mcphan 0416 079 698

DISCLAIMER: ALL DIMENSIONS ARE AN APPROXIMATION ONLY AND NO GUARANTEE IS GIVEN WITH RESPECT TO ACCURACY.