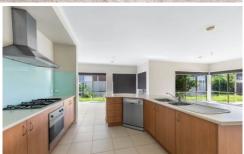

The multiple living zones include a large formal lounge, open plan meals/family and gourmet kitchen with 900mm stainless steel cook top, range hood, dishwasher, plenty of bench space with the island bench, built in pantry and an abundance of storage solutions. All of which flows out to your beautiful outdoor entertainment pergola area, garden shed, water tank and a large backyard with plenty of room