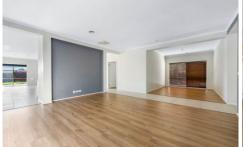

The multiple living zones include a large formal lounge, open plan meals/family and gourmet kitchen with 900mm stainless steel cook top, range hood, dishwasher, plenty of bench space with the island bench, built in pantry and an abundance of storage solutions. All of which flows out to your beautiful outdoor entertainment pergola area, garden shed, water tank and a large backyard with plenty of room