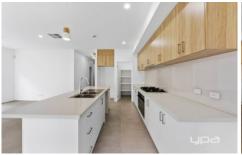

- Three bedrooms (Master bedroom with full ensuite and walk in robe)
- The remaining bedrooms complete with built in robes
- Central bathroom with quality fitting bathtub
- Seperate toilet
- Spacious open plan kitchen/meals/living area
- Upgraded 900mm appliances, walk in pantry, Caesar stone benchtops and glass splashback
- Gas ducted heating & evaporative cooling
- Alarm system & security doors
- Remote car garage with internal access plus further