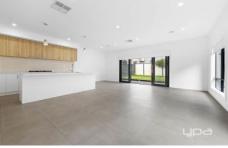

- Three bedrooms (Master bedroom with full ensuite and walk in robe)
- The remaining bedrooms complete with built in robes
- Central bathroom with quality fitting bathtub
- Seperate toilet
- Spacious open plan kitchen/meals/living area
- Upgraded 900mm appliances, walk in pantry, Caesar stone benchtops and glass splashback
- Gas ducted heating & evaporative cooling
- Alarm system & security doors
- Remote car garage with internal access plus further