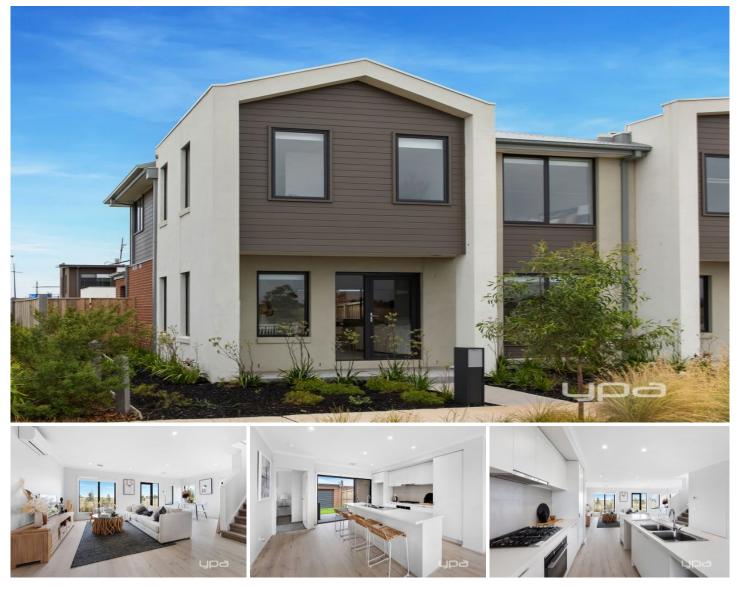

## 21 Hickling Lane Deanside VIC

Do not miss out on this opportunity to secure this stunning ex-display townhouse located in the up and coming suburb of Deanside and being located on a corner position you are sure to be impressed upon your first inspection.

Offering four lovely bedrooms (three bedrooms upstairs and one bedroom downstairs), master bedroom complete with W.I.R and full ensuite, additional three bedrooms are fitted with B.I.R's, catered by a lovely modern central bathroom. Spacious open plan kitchen fitted with stainless steel appliances, all adjoining to a lovely meals and family area which leads out to an undercover alfresco area setting the perfect backdrop to the spacious rear backyard.

Vehicle accommodation is at ease with a double car garage complete with drive through access, added extras include gas ducted heating, split system cooling, ceiling

View : https://www.ypa.com.au/7387439