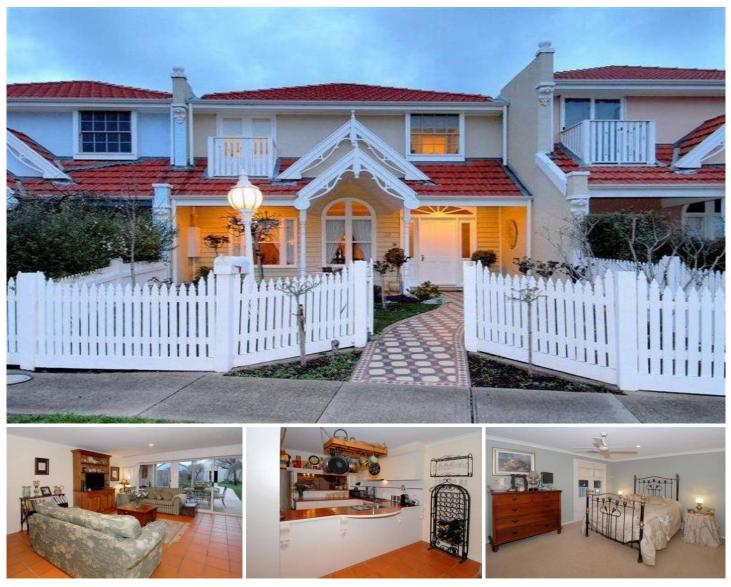

## 23 Parkview Drive SUNBURY VIC

A golden opportunity exists to purchase this charming residence with all the modern comforts, complimented with the character of yesteryear. Warm and incredibly inviting, this fabulous home has been meticulously maintained, thoroughly loved and stylishly designed. In a location of immense appeal, low maintenance living at it's best, all with parklands at your door step. Comp; Slab Heating, Ducted Heating, Ducted Refrigerated Cooling, Dishwasher, Remote Garage and Outdoor Area.