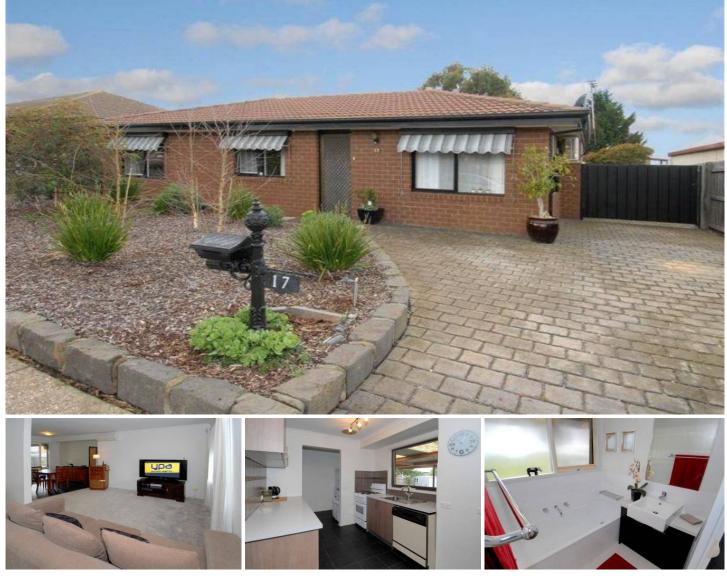

## **17 Kingsley Drive SUNBURY VIC**

Set in the highly sought Langama Park Estate, you will kick yourself if you don't pencil this one in for inspection. If it's the first home you're looking for, or adding to that port folio, then look no further. Set on a large allotment with low maintenance gardens. Complete with rear access and a large entertaining area. Comp: Updated Kitchen with dishwasher, Fresh and modern Bathroom and Laundry, Painted throughout, Gas Heating and Air Conditioning. Nothing more to do but move in. Make it yours!