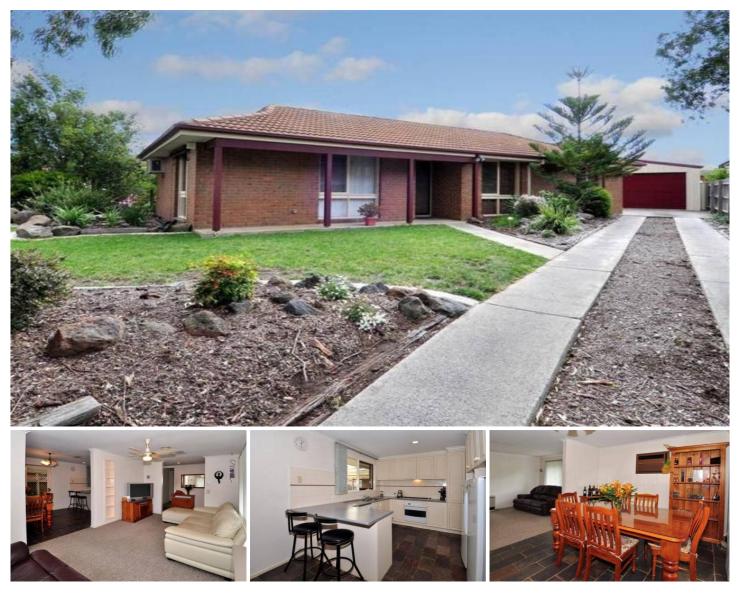

## **15 Fisher Court SUNBURY VIC**

Homes in this location do not last long so if you're looking for that perfect first home this may be the one to end your search. Nestled in a quiet court in the Gum Tree Hills Estate and within walking distance to schools, parks, shops and public transport. Comp 3 bed, + Study, FES, Outdoor entertaining area, Heating, Evaporative Cooling and a remote garage 6m x 12m that will please any man. Call for inspection today. \*\* Photo ID Required At Inspection