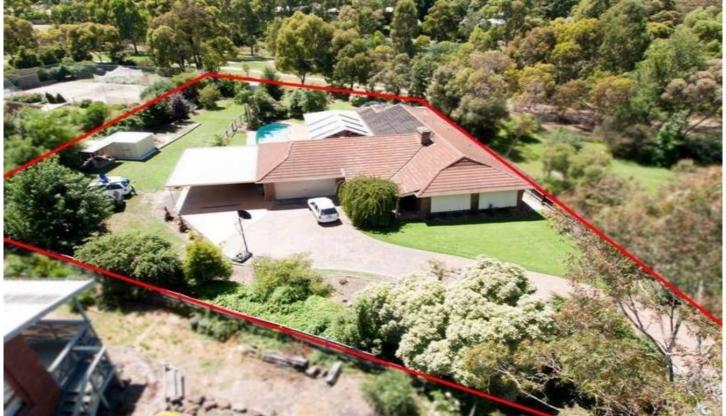

## 4 The Trump Close SUNBURY VIC

Situated in an idyllic setting, a home that offers this kind of family life style is highly sought, but seldom found. With parklands and walking tracks at your back door, you'd be forgiven for thinking that you're away on a family holiday. You'll enjoy cooking the barbi under the coolness of the pergola, whilst watching the kids splash away the afternoon in the pool. Or take advantage of the massive half acre block (approx), for a hit of cricket with the kids. Family life does not get better than this! All this within walking distance to everything you need. Comp; Master With Full Ensuite & WIR, Ducted Heating, Split system Cooling, Multiple Living Areas & much much more.