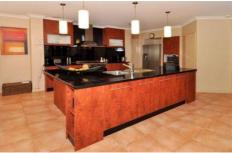

## 10 Molvig Rise SUNBURY VIC

Designed with the modern family in mind, a rare opportunity has arrived to create that lifestyle you've been dreaming of. From the moment you open the door, you will be impressed by the high ceilings, and sweeping stair case, instantly giving a great sense of space. Set on a low maintenance allotment, the property is zoned perfectly, offering plenty of living options to accommodate any sized family. Comp; Ducted Heating, Evaporative Cooling, Modern Kitchen complete with granite bench tops, 3 Separate Living Areas, Downstairs Guest Room, Outdoor Hut with Spa, 3 Ensuites and much more. Priced to sell so don't delay inspection.