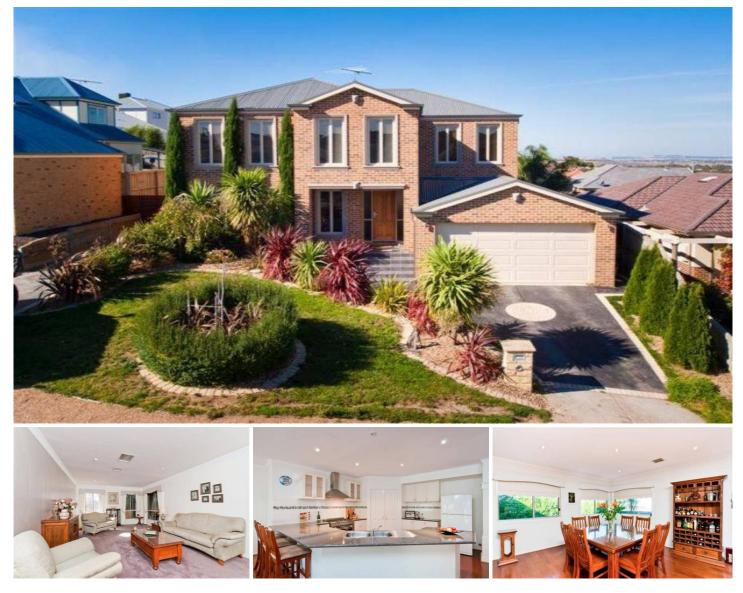

**16 Keswick Rise SUNBURY VIC** 

Spacious and a functional floor plan is just the start of what's on offer in this magnificent family home, low maintenance gardens and multiple living areas makes this perfect for any families with the busy lifestyle. With spectacular views over rolling hills and in close proximity to parklands, shops and schools gives you that perfect location. Comp: 5 Bedrooms, Study, 2 Bathrooms, Powder Room, Double Garage, Ducted Heating, Evaporative Cooling, Outdoor Entertaining area and much more. This is one that has to be seen to be believed.