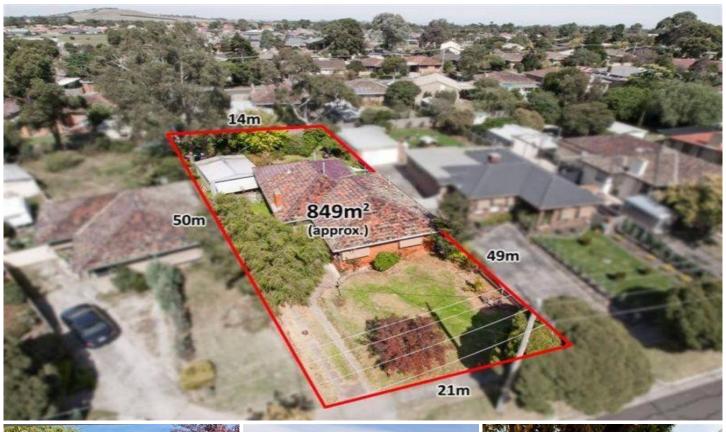

## 12 McCubbin Court SUNBURY VIC

If development is your aim, this sensational 850 sqm approx allotment offers excellent potential to redevelop into a unit site (STCA). Currently there stands a spacious family home that one could renovate if so inclined. Situated in a child safe court and just a stone throw away from schools, shops and public transport makes this the perfect opportunity. Comp: formal lounge & dining, four bedrooms / master with full ensuite & WIR, kitchen/meals, central bathroom and family room at the rear with wood heater & A/C. Side driveway leads into a huge shed. Plenty of options here for the astute buyer to capitalize.