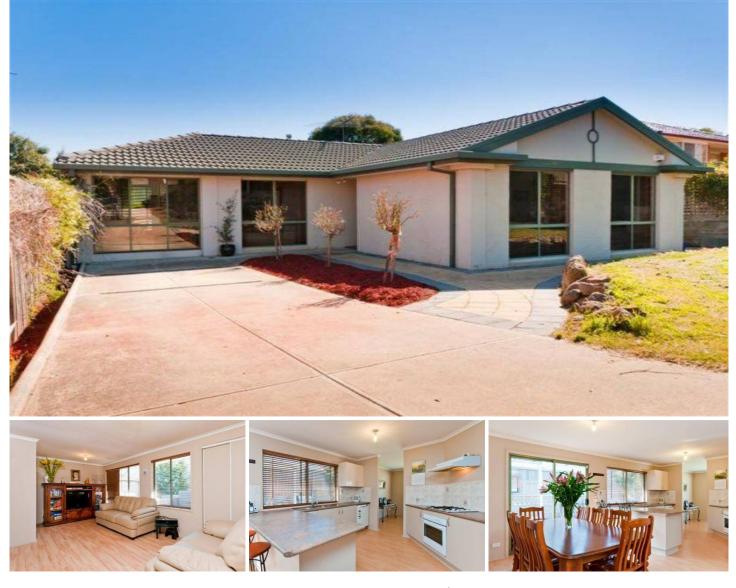

## 25 Dadswell Court SUNBURY VIC

When you're looking for your first home, with all those hidden extras there is no need to look any further. When entering the house you will find two separate living areas perfect for children or adults to escape into their own little area. Situated in the Killara Estate ideal for every young family this is a spectacular first home. Comp: 3 Bedrooms, Ducted Heating, Evaporative Cooling, Undercover Outdoor Entertaining Area and so much more.