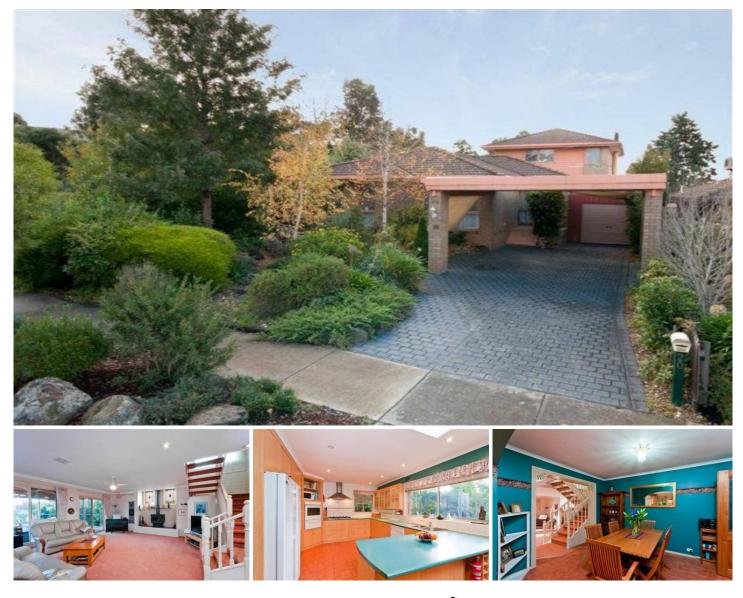

## 20 Richardson Avenue SUNBURY VIC

Situated at the top of a no through road, next door to parklands, not only adds to the private setting, but makes for an ideal environment to raise a family. Generously proportioned, entertaining any sized crowd will be made easy with a kitchen big enough to satisfy the budding chef, which flows effortlessly down into a large inviting family room complete with coonara. Privately set at the rear of the property is a fantastic outdoor area, a perfect place to relax, surrounded by greenery. Comprising; Upstairs parents retreat complete with breakfast balcony, WIR and Ensuite, Ducted Heating, Evaporative Cooling, Dishwasher, Dual Living Areas and so much more.