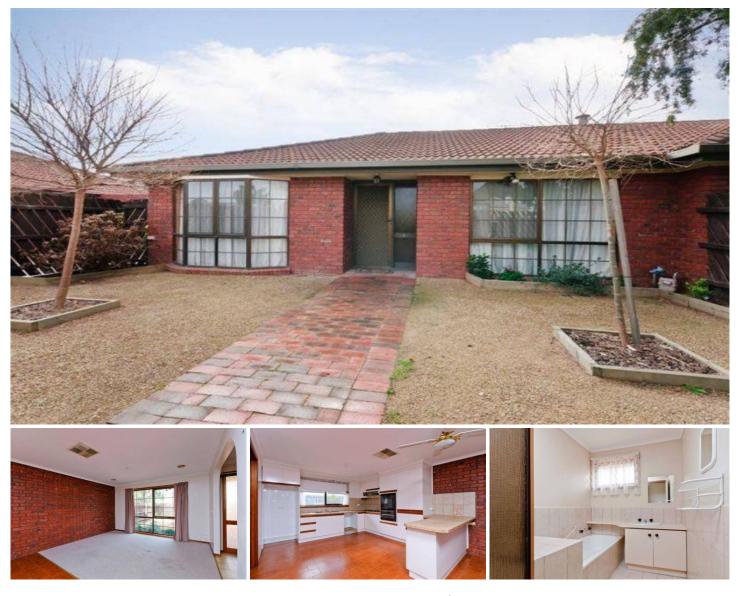

## 2/2 Cornish Street SUNBURY VIC

Situated to perfection, this ideal opportunity cannot be overlooked, whether you're starting up, slowing down, or even looking to invest there is no need to look any further. With its own street frontage and set behind secure fences creates your own private setting. Located in the township, you can leave the car keys at home when you're only metres away from everything that Sunbury has to offer. Comp: 2 Bedrooms, Ducted Heating, Evaporative Cooling, Single Lock Up Garage and so much more. 2 🎮 1 🚔 1 🚘