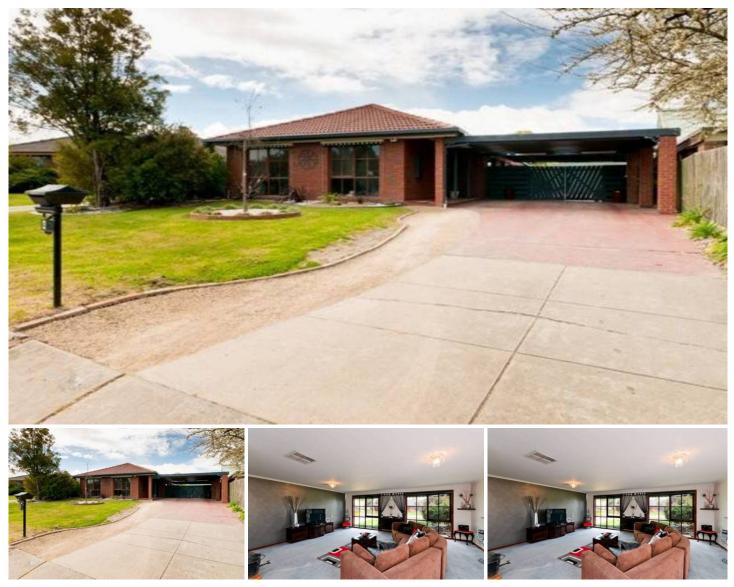

## **4 Lyons Court SUNBURY VIC**

Set in a peaceful and private setting in the Gum Tree Hills Estate. This family home is at the beginning of a child friendly court on an 825 m2 (approx) allotment. Ideally suited to the growing family, this well positioned home has easy access to all amenities including schools, shops, bus services and parklands. Offering master bedroom with WIR and ensuite, 2 double bedrooms with BIR's, study and separate generous sized lounge. Entertaining is easy with an open plan kitchen, family meals area leading out to a covered entertaining area with low maintenance gardens. A double garage with workshop will suit the home mechanic or handyman. Comp; Ducted Heating, Evaporative Cooling, Dishwasher. With plenty of room to move and a lot on offer this will suit many people. Get in first and secure this family home.