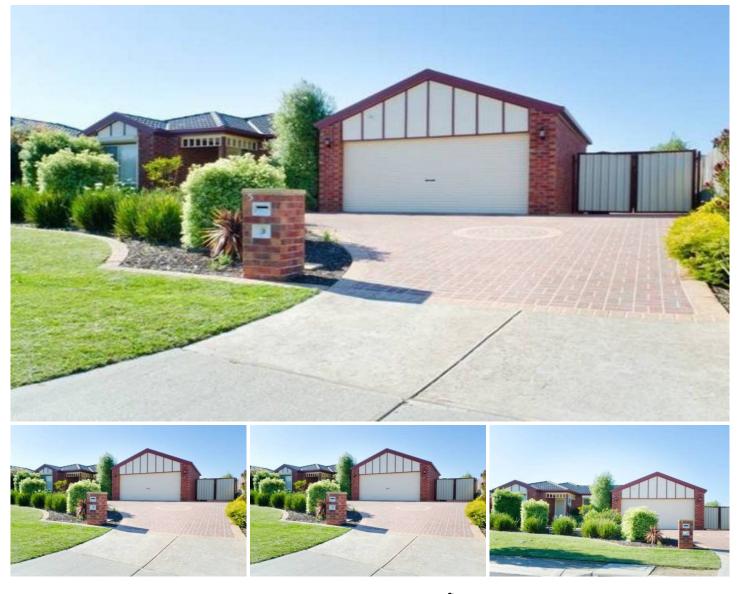

## 5 Yallop Crescent SUNBURY VIC

With fantastic street appeal, located in the Ashfield Estate with Schools, shops, sporting facilities all within walking distance from your front door and Parklands at your door step is this very versatile home. Ample entertaining options inside and out this can cater for any occasion. Outside there is nothing to do with a covered entertainment area and established gardens including a water tank and every man's dream a 6 x 9 shed. This will give one lucky buyer an opportunity to really take advantage of the great lifestyle that is on offer. Comp; 3 Bedrooms, master with full ensuite and WIR, ducted heating, split system cooling, double garage with rear access. This home will suit many people; the time is now to secure your new address. Sealed Bid-Tuesday 22nd November 2011 at 6pm (Unless Sold Prior)