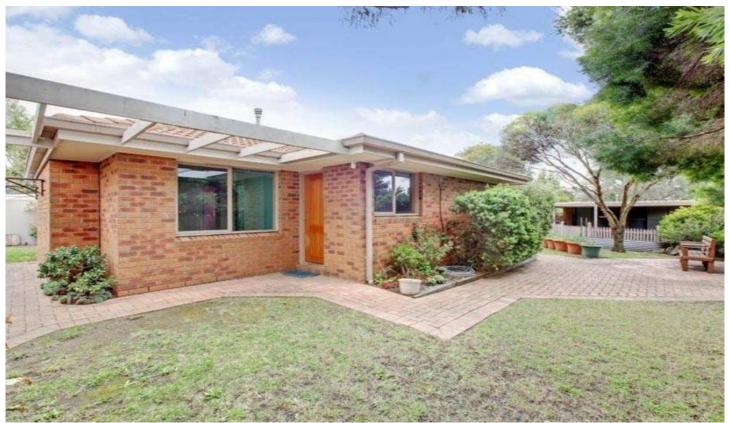

## **4 Lister Crescent SUNBURY VIC**

In one of Sunbury's prime locations comes to you a beautiful home surrounded by magnificent gardens. This refined family entertainer delivers an exceptional lifestyle environment and generous proportions. Secure gates and a well thought floor plan introduce impressive family dimensions. Inviting interiors capturing an abundance of natural light include dining and lounge areas with wood fire place and a centralised kitchen with modern stainless steel appliances. Huge master bedroom with his & hers BIR's and two way access to the ensuite/central bathroom which has double basin and wet-room with double shower, further two bedrooms with BIR's. Additional property features include: Gas wall furnace and split system unit, ducted vacuum and double garage, water tank, secure sheds and gardens to impress with all the privacy one would want.