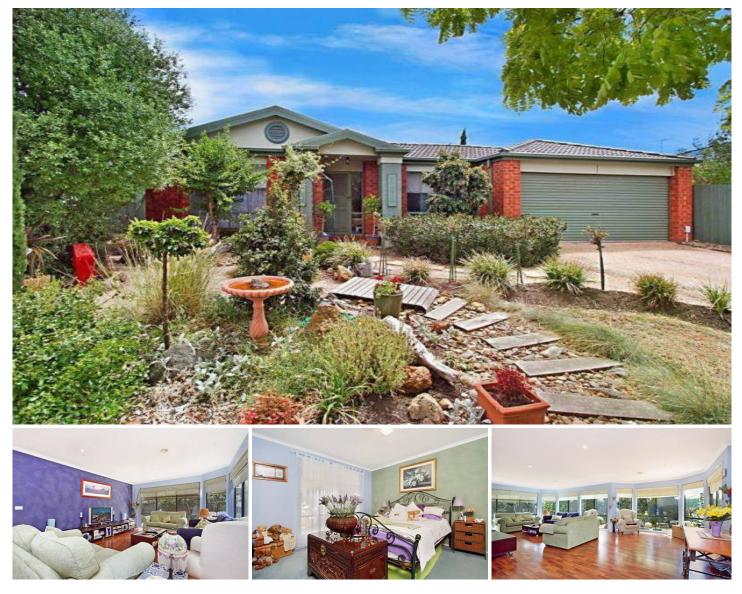

## 10 Stackpole Crescent SUNBURY VIC

This fantastic family home has everything you need! Be surprised as you set foot into this spacious home with its open plan living zones, its cosy garden areas and entertaining area under the pergola, surely this will tick all the boxes! Including an abundance of extras for the whole family this home comprises of 4 great sized bedrooms with BIRs, master with full ensuite and WIR, filled with loads of sunlight enjoy an open plan living/meals/kitchen area with walk-in-pantry. Additional features include: central bathroom with spa bath, sep toilet, DLUG with rear access, ducted heating and two split system units. Located in a home proud pocket of the Ashfield Estate and close to amenities such as transport, freeway access and parklands! This home is suited for the growing family or the most fastidious buyer. Call us today for your inspection!