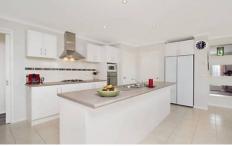

## 1 Yallop Crescent SUNBURY VIC

Nestled in a peaceful pocket of the Ashfield Estate a wonderful opportunity has arisen for one lucky buyer to secure a first home or a great investment! Immaculately presented in every sense of the word this home comprises 3 bedrooms all with BIR's, master with WIR & ensuite, formal living and informal dining area with open plan kitchen & meals space, kitchen with large island bench, dishwasher and stainless steel appliances. Addition features include: Ducted heating, central bathroom & sep toilet, DLUG with electric roller door and internal access, side access for caravan or boat and a sizeable yard area where the options are endless! Be quick to inspect as this one will not last long!