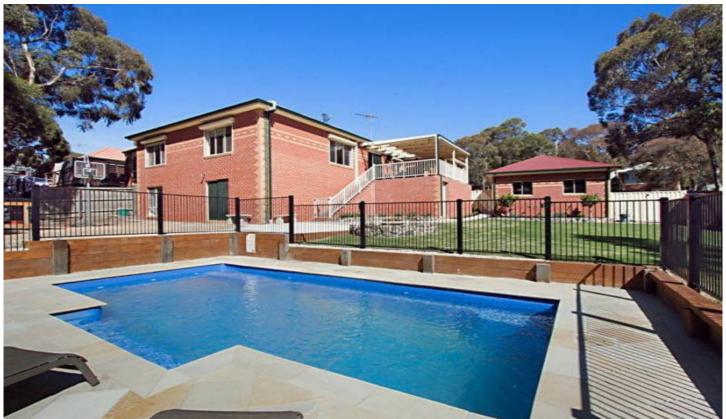

## 28 Fullwood Drive SUNBURY VIC

Located in one of Sunbury's signature streets behind beautiful garden beds, we have found a distinctive and exquisite residence which delivers unsurpassable indoor and outdoor family living and entertaining, complemented by luxurious finishes throughout and plenty of extras for the whole family to enjoy. Boasting a lavish lifestyle, this home features elegant interiors, multiple living zones and an abundance of natural light throughout. With its convenient and well proportioned floor plan this home delivers 4 huge bedrooms on entry floor all with BIR's, master with ensuite and his & hers BIR's and a much desired theatre room. Enjoy huge kitchen space with dishwasher and granite bench tops, dining area off kitchen and sizeable living area which leads out too an elevated entertaining area which looks out onto the generously sized backyard, complete with a solar heating in ground swimming pool and plenty of space for the kids to run around! Wait there is more,