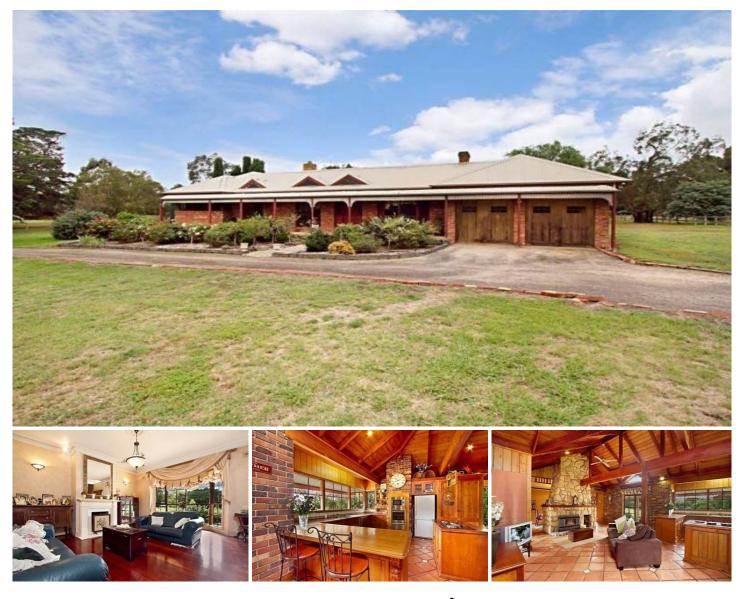

## 20 Homestead Way SUNBURY VIC

It is not often we come across a magnificent home as exquisite as this one! Open yet intimate, welcoming yet statuesque, superb period proportions beneath towering ceilings revolved around a central courtyard and anointed with ornate features throughout; this home is an absolute one of a kind! Set on over 2 acres, a magical setting in the prestigious Emu Bottom Estate is where you will find an abundance of picturesque and architectural detail which is complemented by modern lifestyle conveniences. Natural light floods throughout the generous timber kitchen (with dishwasher), open plan family living and informal dining areas where you can enjoy a central wood fire all set on Mexican slate flooring. Step down to the formal living space which conveys elegance with its sweeping arches and an open fire place, set on genuine floorboards. The master bedroom is complete with WIR and ensuite with antique features and also outdoor access to the central courtyard,