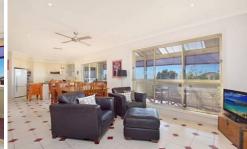

## 1 Abelia Court SUNBURY VIC

Set behind beautifully established gardens on a generous sized block of approx 767m2 sits this family home in a premier pocket close to all amenities and surrounded by home proud neighbours. This is a wonderful opportunity to secure a stylish property which has been lovingly maintained over the years. This well proportioned residence with 9 foot ceilings, ornate features such as ceiling rosettes, deep cornices and a decorative archway, comprises 3 bedrooms all with BIR's, with the master having a full ensuite and WIR and complemented by a large bay window flooding the room with natural sunlight. There is generously sized formal living area off a hallway which then flows into an open plan kitchen (with dishwasher), meals and living area which in turn steps out into an alfresco area ideal for entertaining guests and enjoying unobstructed views of Melbourne CBD, Sunbury and the Dandenong Ranges. Additional features include a