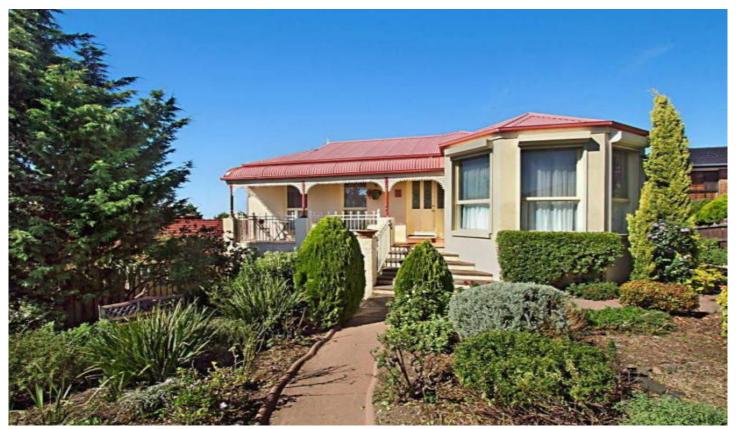

## 1 Abelia Court SUNBURY VIC

Set behind beautifully established gardens on a generous sized block of approx 767m2 sits this family home in a premier pocket close to all amenities and surrounded by home proud neighbours. This is a wonderful opportunity to secure a stylish property which has been lovingly maintained over the years. This well proportioned residence with 9 foot ceilings, ornate features such as ceiling rosettes, deep cornices and a decorative archway, comprises 3 bedrooms all with BIR's, with the master having a full ensuite and WIR and complemented by a large bay window flooding the room with natural sunlight. There is generously sized formal living area off a hallway which then flows into an open plan kitchen (with dishwasher), meals and living area which in turn steps out into an alfresco area ideal for entertaining guests and enjoying unobstructed views of Melbourne CBD, Sunbury and the Dandenong Ranges. Additional features include a