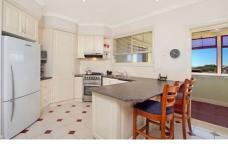

## 1 Abelia Court SUNBURY VIC

Set behind beautifully established gardens on a generous sized block of approx 767m2 sits this family home in a premier pocket close to all amenities and surrounded by home proud neighbours. This is a wonderful opportunity to secure a stylish property which has been lovingly maintained over the years. This well proportioned residence with 9 foot ceilings, ornate features such as ceiling rosettes, deep cornices and a decorative archway, comprises 3 bedrooms all with BIR's, with the master having a full ensuite and WIR and complemented by a large bay window flooding the room with natural sunlight. There is generously sized formal living area off a hallway which then flows into an open plan kitchen (with dishwasher), meals and living area which in turn steps out into an alfresco area ideal for entertaining guests and enjoying unobstructed views of Melbourne CBD, Sunbury and the Dandenong Ranges. Additional features include a