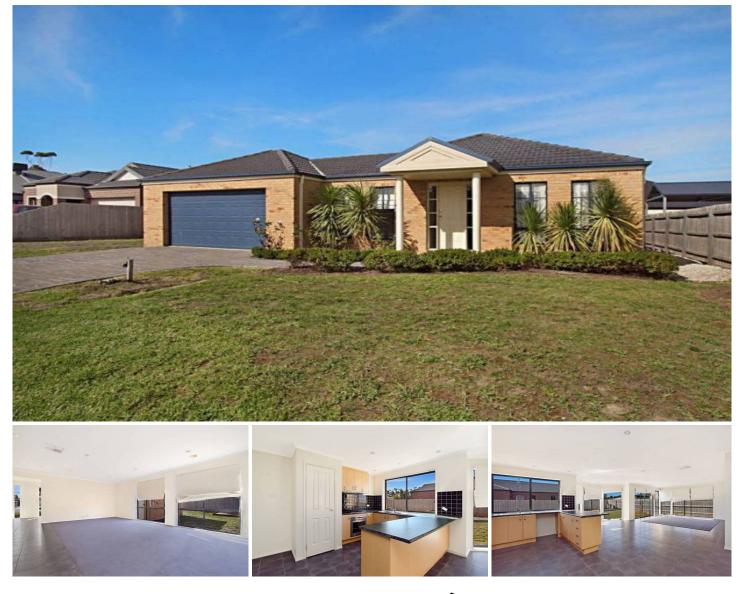

## **4 Portree Court SUNBURY VIC**

Calling all first home buyers & astute investors! In need of some finishing touches and TLC an exciting opportunity awaits for one lucky buyer to enter into the Booming Rolling Meadows Estate, its location and potential would put a smile on any buyers face! With its flowing floor plan and its generously proportioned living zones we have found the perfect project for those who want to buy at entry level into this prestigious Estate! Situated in a quiet court on a huge block of land approx 800m2 this wonderful family home comprises, 4 bedrooms all with BIR's plus a study, master with huge WIR & ensuite with 900 x 1200 shower. Enjoy a great sized living area off entrance hall, open plan kitchen/ meals/ living area featuring a bay window which allows all that natural sunlight to seep through. Additional Enhancements: Ducted heating, Evaporative cooling and DLUG with rear access.