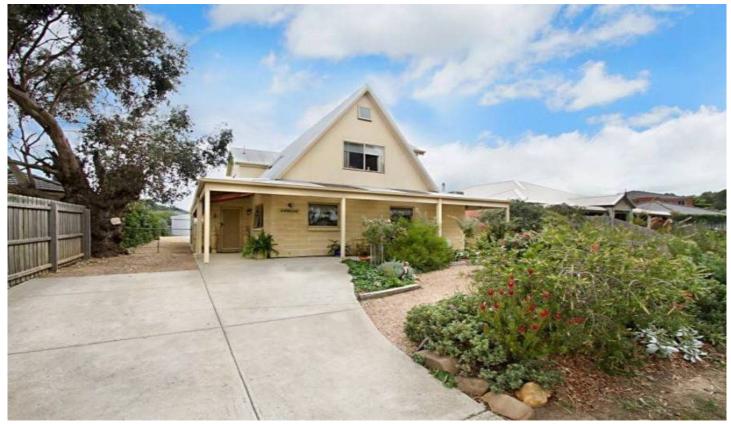

## 2 Eucalypt Court RIDDELLS CREEK VIC

Enhanced by a prominent position and exceptional character in the heart of Riddells Creek, you'll be awed by the luxurious dimensions of this Loft Style residence. This cosy family home welcomes you with its wrap around porch and great street appeal. Property comprises of 5 generously sized bedrooms all with BIR's, master bedroom with WIR, enjoy a well appointed open plan kitchen with dishwasher and lots of cupboard space, flowing onto meals and living area. Outside spaces have been lovingly maintained with cosy garden areas also comprising a water tank & garden shed. Additional Features Include: Ample storage space, split system, central bathrooms both upstairs and downstairs, laundry with outside access, study/nook area upstairs and much more! Be quick to inspect!