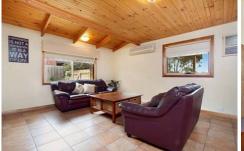

## 2 Eucalypt Court RIDDELLS CREEK VIC

Enhanced by a prominent position and exceptional character in the heart of Riddells Creek, you'll be awed by the luxurious dimensions of this Loft Style residence. This cosy family home welcomes you with its wrap around porch and great street appeal. Property comprises of 5 generously sized bedrooms all with BIR's, master bedroom with WIR, enjoy a well appointed open plan kitchen with dishwasher and lots of cupboard space, flowing onto meals and living area. Outside spaces have been lovingly maintained with cosy garden areas also comprising a water tank & garden shed. Additional Features Include: Ample storage space, split system, central bathrooms both upstairs and downstairs, laundry with outside access, study/nook area upstairs and much more! Be quick to inspect!