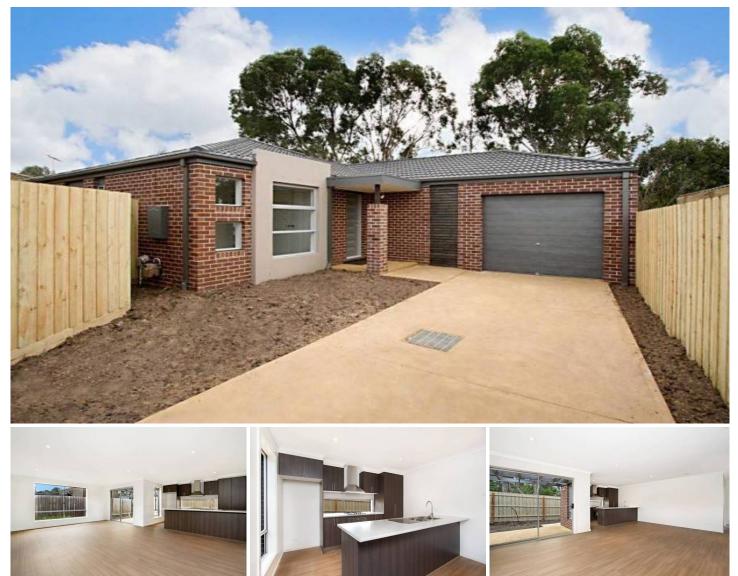

2/60 Melba Avenue SUNBURY VIC

A free-flowing design, flawless presentation and convenient location make this light-filled residence the perfect choice for first home buyers and astute investors, this spacious floor plan highlights everything that a buyer could hope for. Comprising: 3 bedrooms all with BIR's, master bedroom with WIR and full ensuite, open plan contemporary kitchen with stainless steel appliances overlooking spacious open-plan living/dining area, plus dedicated laundry, separate toilet and ample storage space. Additional Features: ducted heating, private courtyard, a single lock up garage and a low maintenance lifestyle. Positioned perfectly you are close to all important amenities such as public transport, shops, parklands, schools and much more! An inspection is a must! This opportunity is not to be missed!