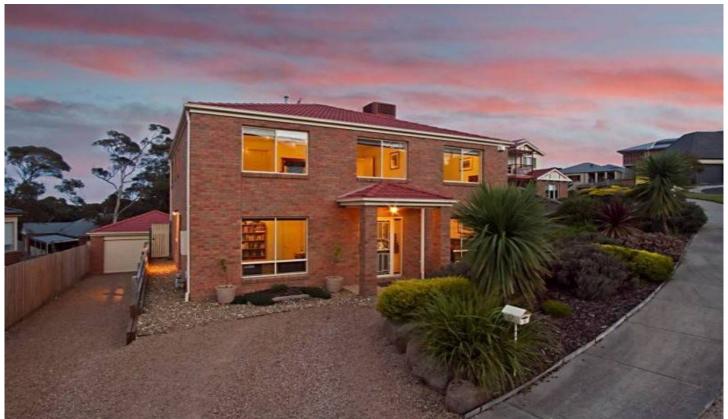

## **5 Molvig Rise SUNBURY VIC**

Set in the prestigious Headlands Park Estate stands this impressive residence with all the modern conveniences that will suit even the most fastidious buyer. With beautiful surroundings and a generously proportioned floor plan this family home is set on a large allotment of approx 893m2. Property comprises 4 great sized bedrooms all with BIR's, study off entrance, huge master bedroom with WIR and ensuite, open plan kitchen and meals area, kitchen with dishwasher and s/steel appliances. Enjoy a great area outside area complete with pergola and built in speakers making it perfect for entertaining guests. Additional Features Include: Ducted Heating, Evaporative Cooling, internet points throughout, alarm system, low maintenance gardens and remote DLUG. Be quick to inspect!