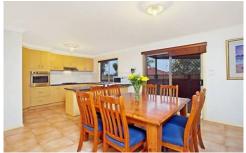

## **5 Molvig Rise SUNBURY VIC**

Set in the prestigious Headlands Park Estate stands this impressive residence with all the modern conveniences that will suit even the most fastidious buyer. With beautiful surroundings and a generously proportioned floor plan this family home is set on a large allotment of approx 893m2. Property comprises 4 great sized bedrooms all with BIR's, study off entrance, huge master bedroom with WIR and ensuite, open plan kitchen and meals area, kitchen with dishwasher and s/steel appliances. Enjoy a great area outside area complete with pergola and built in speakers making it perfect for entertaining guests. Additional Features Include: Ducted Heating, Evaporative Cooling, internet points throughout, alarm system, low maintenance gardens and remote DLUG. Be quick to inspect!