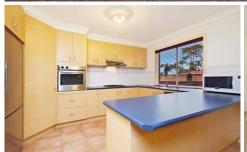

## **5 Molvig Rise SUNBURY VIC**

Set in the prestigious Headlands Park Estate stands this impressive residence with all the modern conveniences that will suit even the most fastidious buyer. With beautiful surroundings and a generously proportioned floor plan this family home is set on a large allotment of approx 893m2. Property comprises 4 great sized bedrooms all with BIR's, study off entrance, huge master bedroom with WIR and ensuite, open plan kitchen and meals area, kitchen with dishwasher and s/steel appliances. Enjoy a great area outside area complete with pergola and built in speakers making it perfect for entertaining guests. Additional Features Include: Ducted Heating, Evaporative Cooling, internet points throughout, alarm system, low maintenance gardens and remote DLUG. Be quick to inspect!