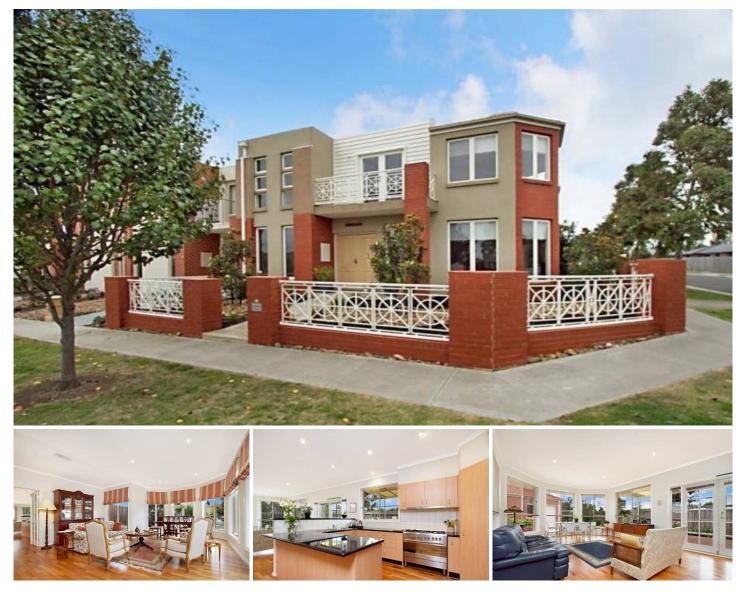

## 26 Betula Terrace SUNBURY VIC

Enjoy a privileged position in the prestigious and much desired Jacksons Hill Estate, across from beautiful parklands comes to you an impressive and totally captivating residence! With its exceptional house like proportions and its timeless elegance any buyer would be proud to call this one home. Lovingly maintained and well appointed this home features, 4 bedrooms all with BIR's plus a study/alcove, master bedroom with WIR, huge ensuite (double basin and 900 x 1200 shower) and take in the views from the master bedroom balcony. With formal and informal living areas enjoy an abundance of natural sunlight seeping through large bay windows, open plan kitchen/meals & living space, kitchen comprises 900mm stove, dishwasher and granite bench tops. You will also find an established low maintenance yard area, complete with decking and pergola making it ideal for entertaining. Additional Extras Include: DLUG with rear access (electric