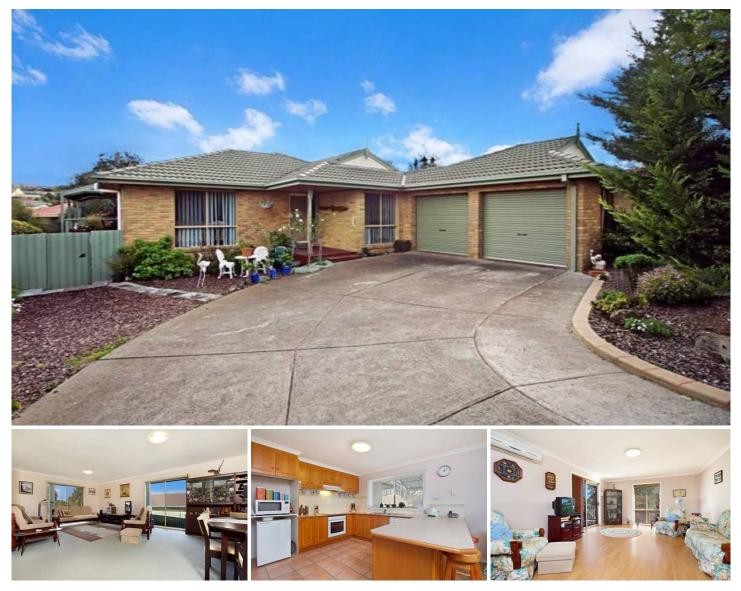

## 21 Dadswell Court SUNBURY VIC

When an opportunity like this comes along, there is no need to let it get away. Situated in a child safe court, and located in the ever popular the Killara Estate, walking distance to schools, shops and public transport makes it a perfect setting for the young family. 4 bedrooms, generous size living areas, all set on a generous sized allotment, will provide plenty of room inside and out. Comp 4 Bedrooms, WIR, Master with FES, Split System Cooling, Ducted Heating, Multiple Living Areas, Water Tank with Pump, Undercover Outdoor Area and Double Garage. This is a must see. 4 🛤 2 🚔 3 🚘