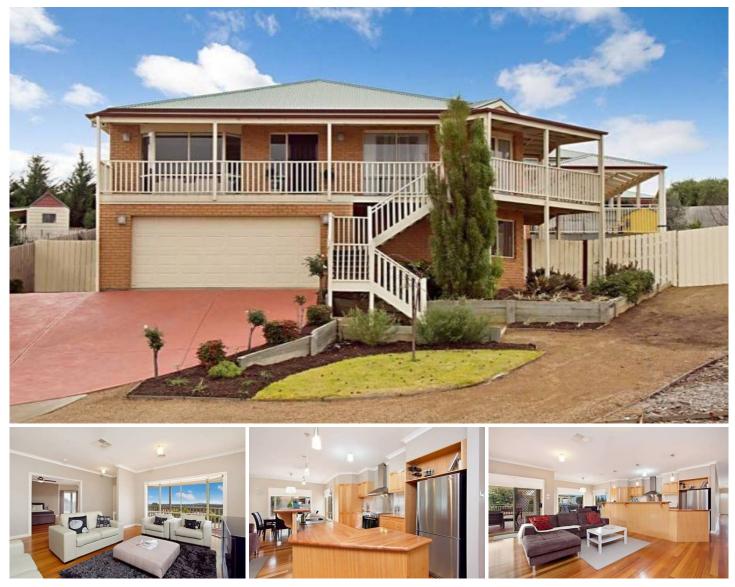

**17 James Close SUNBURY VIC** 

It will be easy to fall in love at first sight as soon as you enter this spectacular family home. High ceilings and generous living proportions give a great sense of space upon entering; providing enough room for any sized family, all topped off with breathtaking panoramic views across Sunbury also taking in views of the city skyline. Entertaining is made easy, with massive outdoor entertaining area to cater for any occasion, a Friday night game of poker in your very own private poker room (including bar), or simply kicking back with the family taking in a movie with your very own private theatre room. This one's got the lot! Comp; 4 Bedrooms, Ducted Heating, Evaporative Cooling, Multiple Living Options, Rumpus Room, Theatre Room, Workshop, Water Tank, Set on approx 1352m2 allotment and so much more. This is a must see!!! 4 🛤 2 🚔 4 🚘