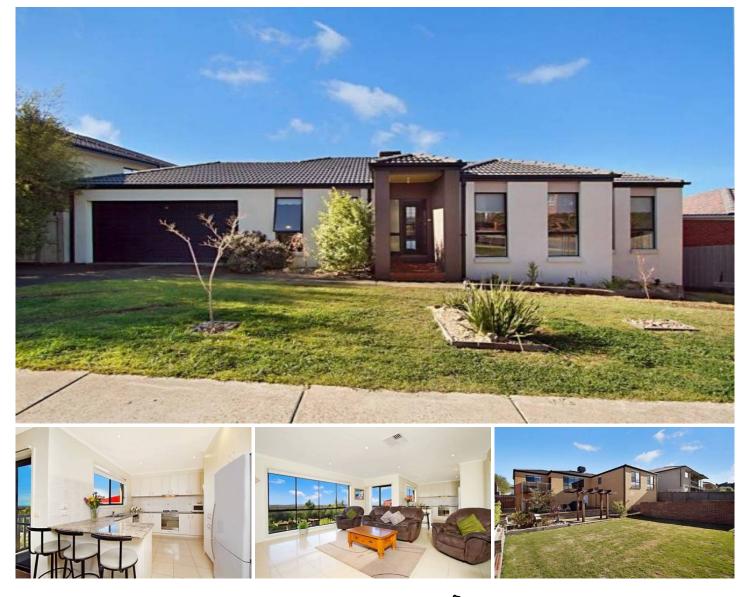

## **16 Long Drive SUNBURY VIC**

Set amongst the prestigious Green Gables Estate on an allotment of 759m2 (approx), you are just moments from schools, shops, parklands & public transport. You will fall in love with everything that this home has too offer, with its flowing floorplan and magical views over Sunbury and Melbourne CBD, this is the one for you and your family! Property comprises 4 bedrooms, master bedroom with ensuite and WIR, benefit from an open plan kitchen/meals area, kitchen with dishwasher and s/steel appliances. Entertaining guests won't be a problem, with a cosy pergola area and plenty of potential in a sizeable backyard your options are endless. Additional Features Include: ducted heating, evaporative cooling, huge amounts of storage space underneath the home & remote DLUG. Call us today for your inspection!