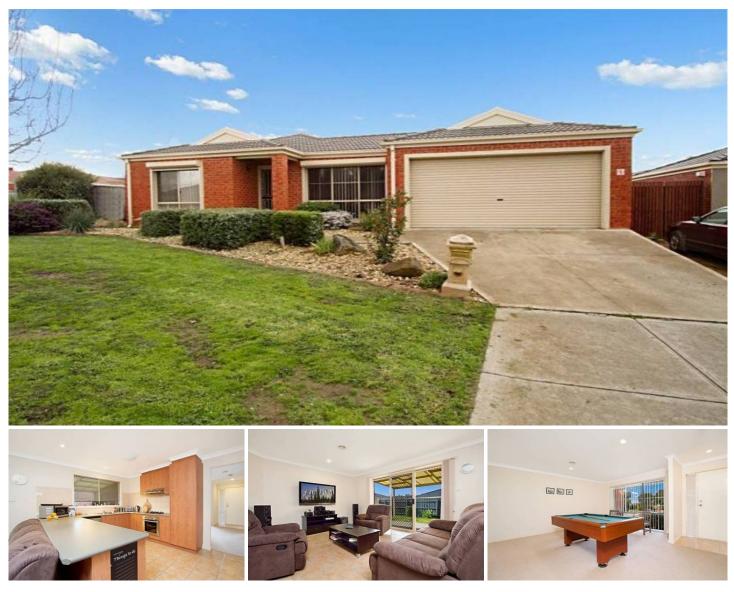

## **1 Boon Court SUNBURY VIC**

Nestled in a peaceful pocket of the Ashfield Estate overlooking parklands a wonderful opportunity has arisen for one lucky buyer to secure a first home or a great investment! Immaculately presented in every sense of the word this home comprises 4 bedrooms all with BIR's, master with WIR & ensuite, formal living and informal dining area with open plan kitchen & meals space, kitchen with large bench, dishwasher and stainless steel appliances. Addition features include: Ducted heating, central bathroom & separate toilet, Roller shutters on front windows, DLUG with electric roller door and door access to the back yard, and all set on a corner allotment perfect for side access for caravan or boat and a sizeable yard area where the options are endless! Be quick to inspect as this one will not last long!