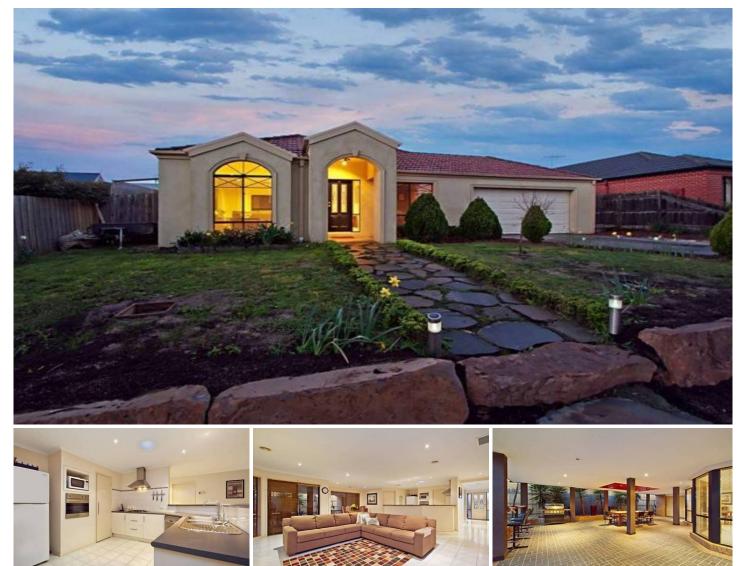

## **16 Orchardview Grove SUNBURY VIC**

Perfectly positioned to enjoy the best that Sunbury has to offer, this location ensures immense lifestyle appeal in the beautiful Rolling Meadows Estate! With a comfortable and well thought floor plan this home presents a wonderful opportunity to get into this much desired Estate. Property comprises of 3 large bedrooms all with BIR's plus study off entrance hall, master bedroom complete with WIR and ensuite with the convenience of outdoor access. Drenched in natural sunlight, enjoy an open plan kitchen/meals/living area, kitchen with s/steel appliances including dishwasher and WIP which then spills out to a fabulous alfresco area making it ideal for entertaining guests . Additional features include: ducted heating, evaporative cooling, central bathroom, DLUG with internal and rear access. Call us today for your inspection!