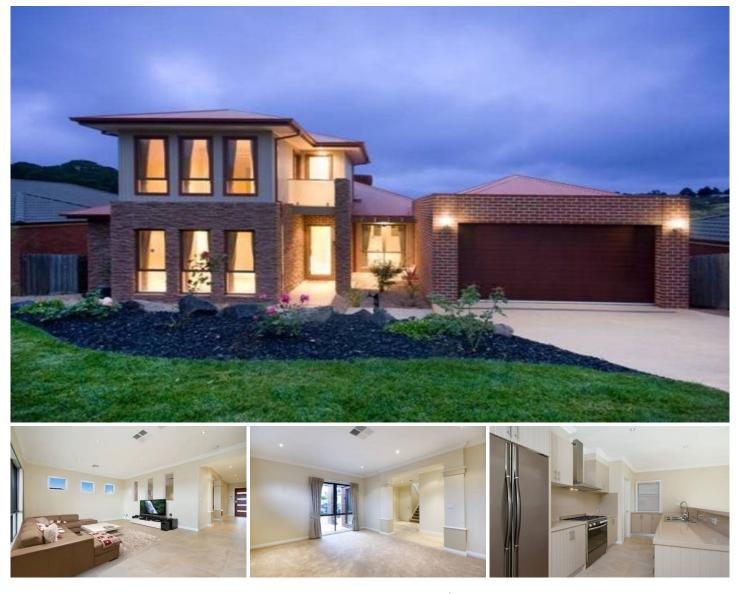

## 49 The Boulevard GISBORNE VIC

Family requirements, met with ultimate refinement. This distinctive brand new contemporary residence is architecturally designed and is split over three amazing levels. This gorgeous executive style home will be sure to put a smile on anyone's face, with multiple living zones, fabulous entertaining options, beautiful valley views and enough room to move for the entire family, this will satisfy in every department. This home offers 5 good sized bedrooms including 2 masters with full ensuite including floor to ceiling tiled showers & double basin vanities. 3 double bedrooms offer fully fitted robes, including mirrored doors with access to an additional Bathroom and 2 powder rooms. Enjoy entertaining on a large outdoor balcony and deck area which is fully enclosed and takes full advantage of the views. Additional Features Include: Intercom security and alarm system, ducted heating, evaporative cooling, 2 split systems, ducted vacuum, remote DLUG and tons of