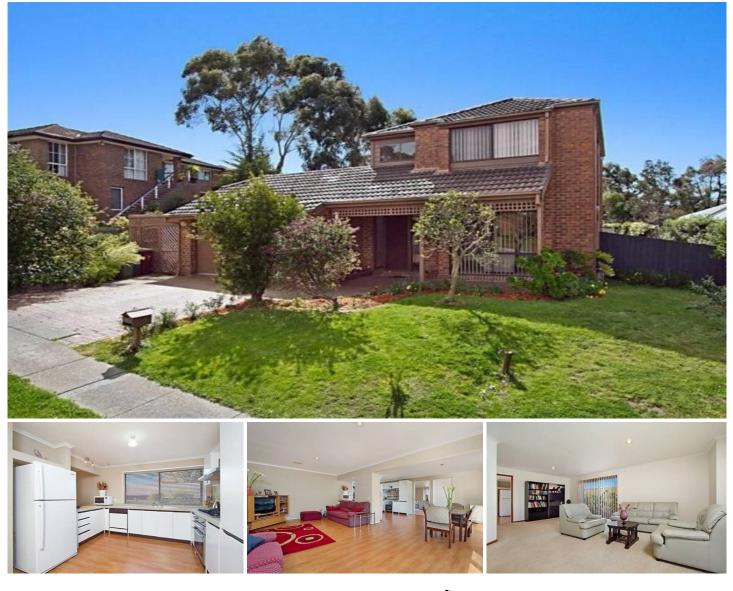

## 4 Chicola Close SUNBURY VIC

It doesn't get any better than this! If you're a first home buyer or an astute investor take a good look at what this double storey brick veneer home has to offer. In the fabulous and much desired Kismet Park Estate, this property comprises: 3 Bedrooms with BIR's, master with two way bathroom, open plan kitchen/meals featuring stone bench tops & dishwasher, enjoy great entertaining options, good living space and landscaped gardens. An opportunity not to be missed! Additional Features Include: Laundry with outside access, ducted heating and under stair case storage. Be Quick To Inspect! 3 🛤 1 🚆 2 🚘