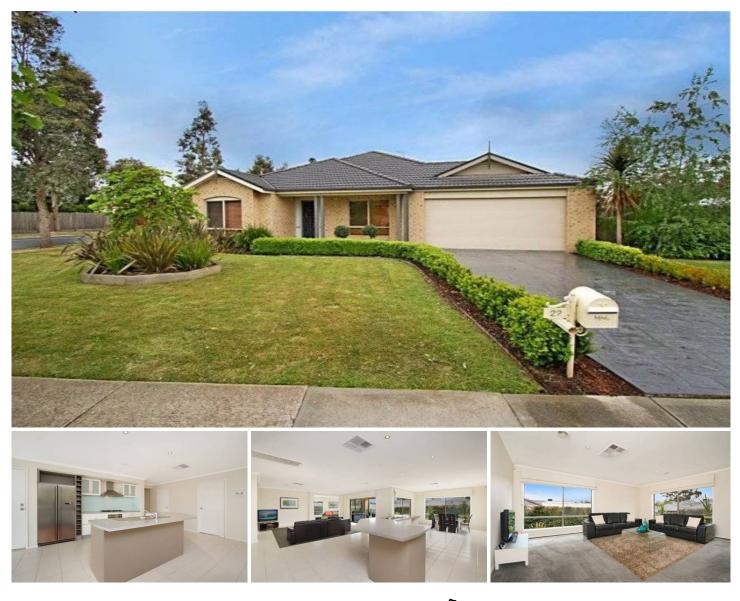

## 22 Belleview Drive SUNBURY VIC

Immaculately presented inside and out, this terrific home presents a high-quality lifestyle in the prestigious and much desired Jacksons Hill Estate. The perfect choice for professionals and young families, rarely does a home of this style and magnitude become available. The homes light-filled interiors comprise 4BR's (all with BIR), master includes WIR and ensuite with a double basin and double shower. Enjoy multiple living zones and a spacious open plan layout, kitchen features dishwasher & s/steel appliances. On a huge corner allotment, entertaining will come easy under the alfresco and surrounded by manicured gardens! Additional Features Include: ducted heating, evaporative cooling, laundry with outside access, remote DLUG with internal access and side access fit for a boat or caravan. This sophisticated home definitely has something for the whole family to enjoy. Don't miss out, Call us today!