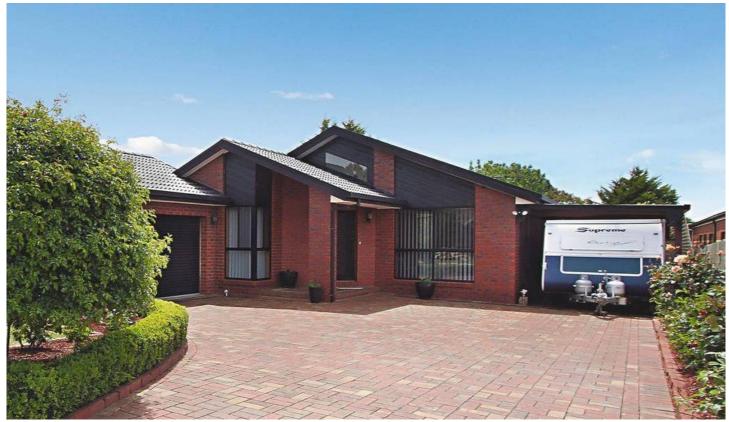

## 42 Stewarts Lane SUNBURY VIC

Be charmed with this beautifully presented family home in the ever popular Strathearn Glen Estate. Nestled only walking distance from your local shops, schools, transport and parks. This quality built home offers great family living zones with an impressive floor plan. Property comprises: Beautiful cathedral ceilings upon entrance which opens up into a formal lounge, 3 bedrooms all with BIER's, master with WEIR and en suite. Benefit from an open plan kitchen/meals and living space, kitchen complete with dishwasher and ample bench space. Also offers a good sized laundry with outside access and provides enough space for the growing family and those who like to entertain. Outside offers a covered area with wooden decking and immaculate landscaped gardens. Additional features include: Ducted heating, evaporate cooling, gas log fire, under house storage, SLUG & carport. Don't hesitate to inspect this will suit even the most fastidious