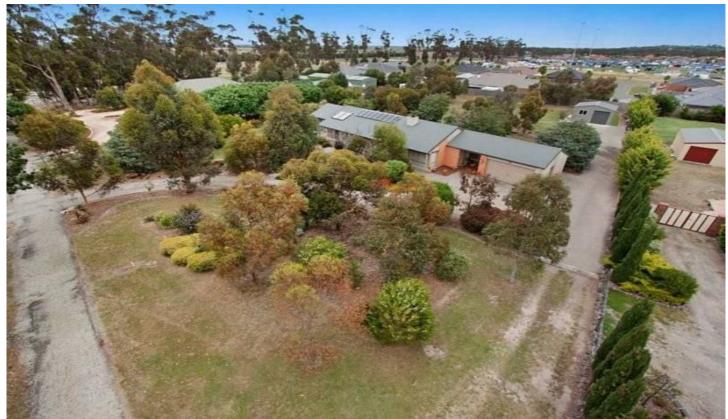

## **5 Rolling Meadows Drive SUNBURY VIC**

Built by renowned builders Telfer & Telfer with great emphasis on 5 star energy efficiency rating and carefully designed northerly aspects. Start the new chapter in the fabulous Rolling Meadows Estate on a prime piece of land on a 1.25 acre block approx. Boasting naturally light filled interiors this wonderful home offers 3 large bedrooms all with BIR's, master with full ensuite including a double shower, WIR and outside access, study, multiple living zones, central bathroom and a separate toilet. All sheltered by beautiful high pitched ceilings it would be hard to pass this one up. Additional features include: Ducted vacuum, wood fire coonara, dishwasher, waste water treatment system, solar/gas hot water service, solar electricity system, DLUG, ample garage space and a handy workman's shed surrounded by superbly maintained gardens. With every aspect of the home being put to good use, you will never want to leave the front door.