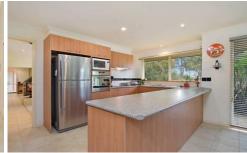

## **5 Rolling Meadows Drive SUNBURY VIC**

Built by renowned builders Telfer & Telfer with great emphasis on 5 star energy efficiency rating and carefully designed northerly aspects. Start the new chapter in the fabulous Rolling Meadows Estate on a prime piece of land on a 1.25 acre block approx. Boasting naturally light filled interiors this wonderful home offers 3 large bedrooms all with BIR's, master with full ensuite including a double shower, WIR and outside access, study, multiple living zones, central bathroom and a separate toilet. All sheltered by beautiful high pitched ceilings it would be hard to pass this one up. Additional features include: Ducted vacuum, wood fire coonara, dishwasher, waste water treatment system, solar/gas hot water service, solar electricity system, DLUG, ample garage space and a handy workman's shed surrounded by superbly maintained gardens. With every aspect of the home being put to good use, you will never want to leave the front door.