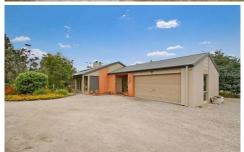

## **5 Rolling Meadows Drive SUNBURY VIC**

Built by renowned builders Telfer & Telfer with great emphasis on 5 star energy efficiency rating and carefully designed northerly aspects. Start the new chapter in the fabulous Rolling Meadows Estate on a prime piece of land on a 1.25 acre block approx. Boasting naturally light filled interiors this wonderful home offers 3 large bedrooms all with BIR's, master with full ensuite including a double shower, WIR and outside access, study, multiple living zones, central bathroom and a separate toilet. All sheltered by beautiful high pitched ceilings it would be hard to pass this one up. Additional features include: Ducted vacuum, wood fire coonara, dishwasher, waste water treatment system, solar/gas hot water service, solar electricity system, DLUG, ample garage space and a handy workman's shed surrounded by superbly maintained gardens. With every aspect of the home being put to good use, you will never want to leave the front door.