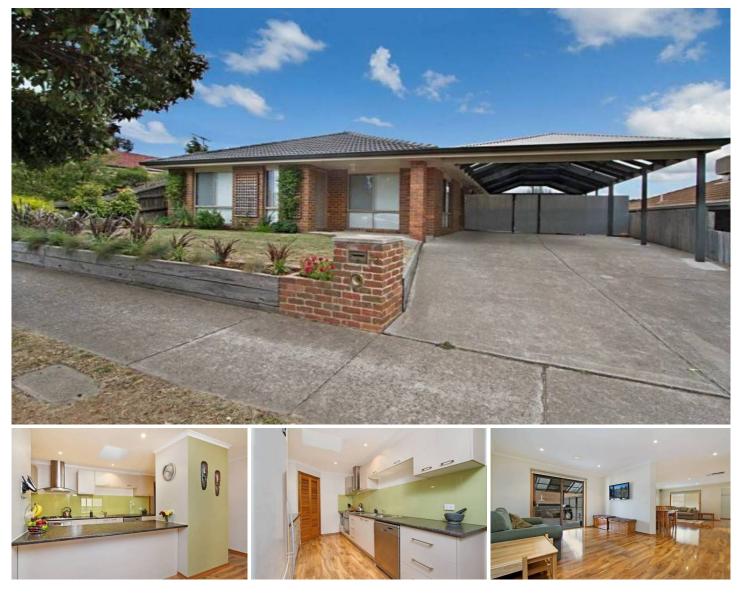

## 32 Phillip Drive SUNBURY VIC

Immaculately presented with absolutely nothing to do but move in and kick the feet up, this wonderful home would make a fabulous start and would suit even the most fastidious buyer! Naturally filled with light and conveniently located in the Killara Estate, close to all important amenities such as transport, shops, & schools, this is sure to put a smile on anyone's face. Property comprises: 3BR's all with BIR's, master bedroom with WIR & ensuite, open plan kitchen/meals/living space, kitchen with s/steel appliances & dishwasher, central bathroom & laundry with outside access! Enjoy the best part of all, a well thought entertaining area ideal for those Sunday BBQ's & a great size backyard complete with a trademan's shed. Additional Features Include: ducted heating, evaporative cooling & double carport. Be Quick To Inspect! 3 🛤 2 🚔 2 🚘