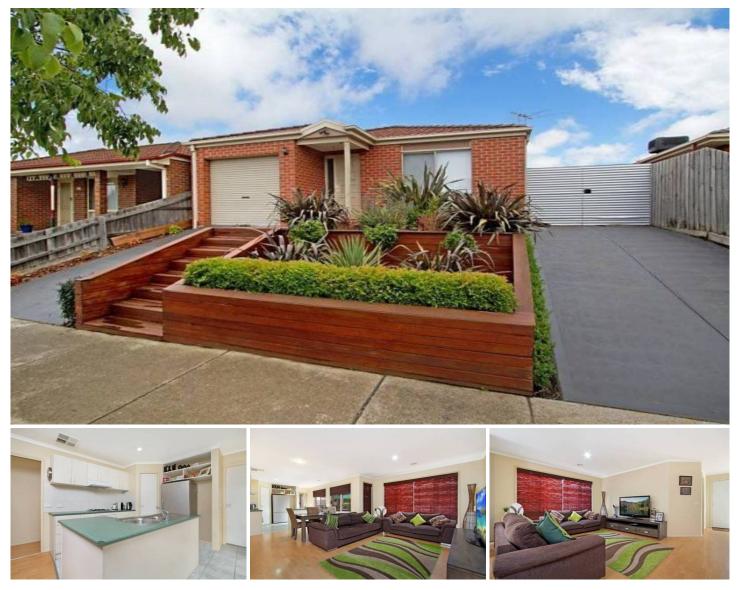

## 76 Sorbonne Drive SUNBURY VIC

Attention first home buyers and investors! Standing proud is a perfect opportunity to join the market with this gorgeous brick veneer home guaranteed to love at get go. Property comprises 3 bedrooms, master with BIR and outside access, two way bathroom, theatre room, open plan kitchen/meals/ living and an outside, undercover entertaining area.

Additional Features include: Ducted heating, evaporative cooling, laundry with outside access, dishwasher, garden shed and side access fit for a trailer or van. With everything done for you ready to move in, you won't want to miss out on this one. Call us today!