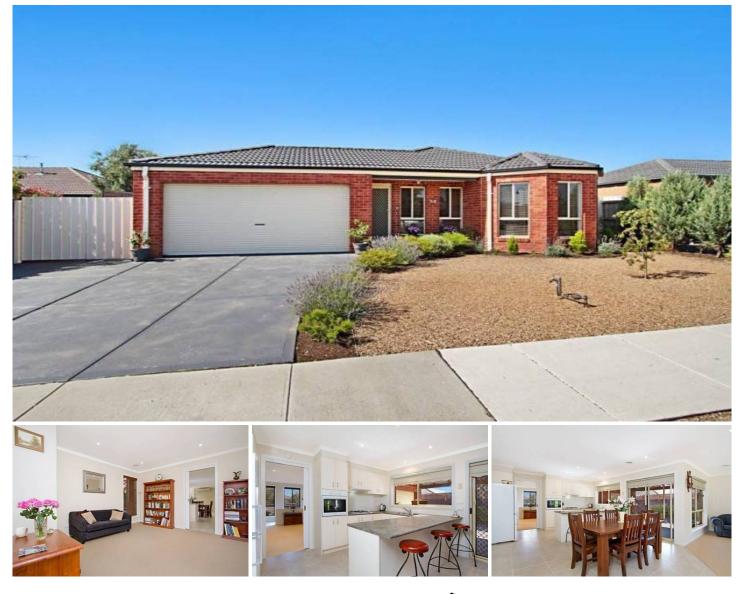

**53 Cover Drive SUNBURY VIC** 

Situated within close proximity to all amenities including schools, parks and transport this amazing property is simply a must see for those interested in just moving straight in and not have to do a thing. Property comprises: 3 Bedrooms all with BIRs, Master with WIR and ensuite, central bathroom with separate toilet, kitchen with meals area and an open planned second living zone. Outside includes an undercover pergola area with a generous size backyard.

Additional features include: Ducted heating, split system cooling, laundry with outside access, garden shed, rear and side access, 1000L tank and a DLUG. With everything done for you ready to just move in and enjoy you will not be disappointed when you have a look through this immaculate home. Call us today!